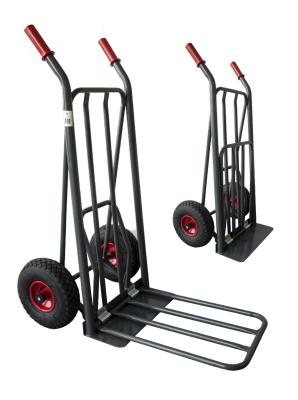

## SACK TRUCK CLM 250 TIP LS

Sack truck with Easy-Tip is the ideal sack truck for versatile use on both a construction site, a warehouse and the office. The sack truck boasts a robust frame in fully welded tubes, Easy-tip function that reduces strain by 50 % and strong pneumatic wheels. The sack truck is equipped with support plate and folding frame. Load capacity 250 kg. Delivered assembled.