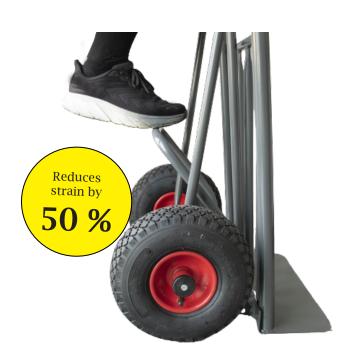

## SACK TRUCK CLM 250 TIP LS

Sack truck with Easy-Tip is the ideal sack truck for versatile use on both a construction site, a warehouse and the office. The sack truck boasts a robust frame in fully welded tubes, Easy-tip function that reduces strain by 50 % and strong pneumatic wheels. The sack truck is equipped with support plate and folding frame. Load capacity 250 kg. Delivered assembled.